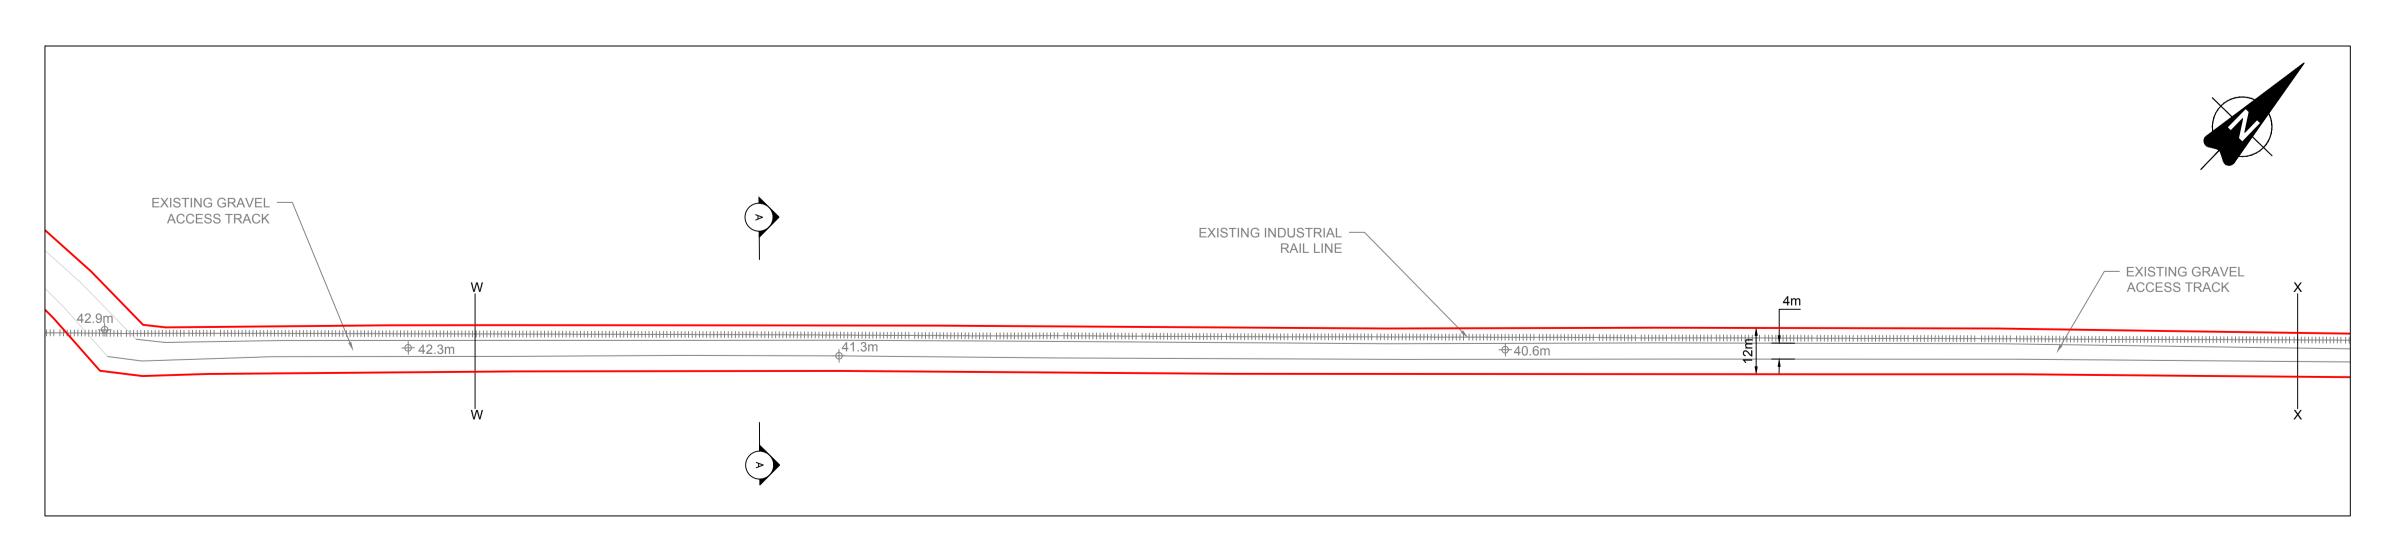

ROAD CROSS SECTION A SCALE 1:200

EXISTING ACCESS TRACK (SCALE 1:1,000)

EXISTING ACCESS TRACK (SCALE 1:1,000)

**KEY PLAN** 

3. ALL LEVELS TO MALIN HEAD METRES ABOVE DATUM

4. NO ALTERATIONS TO TAKE PLACE TO EXISTING ACCESS TRACK

5. PLANS AND LAYOUT DRAWINGS SHOW PRINCIPLE FEATURES AND STRUCTURES OF THE SITE. AS WITH ALL INDUSTRIAL SITES, ON-GOING OPERATIONS AND MAINTENANCE OCCASIONALLY NECESSITATE THE TEMPORARY USE OF MODULAR UNITS SUCH AS PORTACABINS FOR WELFARE FACILITIES, STORAGE ETC. THEIR USE IS TYPICALLY SHORT-TERM, RELATED TO PARTICULAR ACTIVITIES AND DOES NOT CHANGE THE NATURE OR INTENSITY OF ACTIVITIES ON THE SITE

BORD NAMÓNA

Naturally Driven

Engineering Department,
Leabeg, Tullamore, Co. Offaly Tel: 057 9345900

WOP: ASH DISPOSAL FACILITY (ADF)

EXISTING ACCESS TRACK LAYOUT PLAN SHEET 1 OF 2

PRODUCTION UNIT CIVIL & ENVIRONMENTAL ENGINEERING