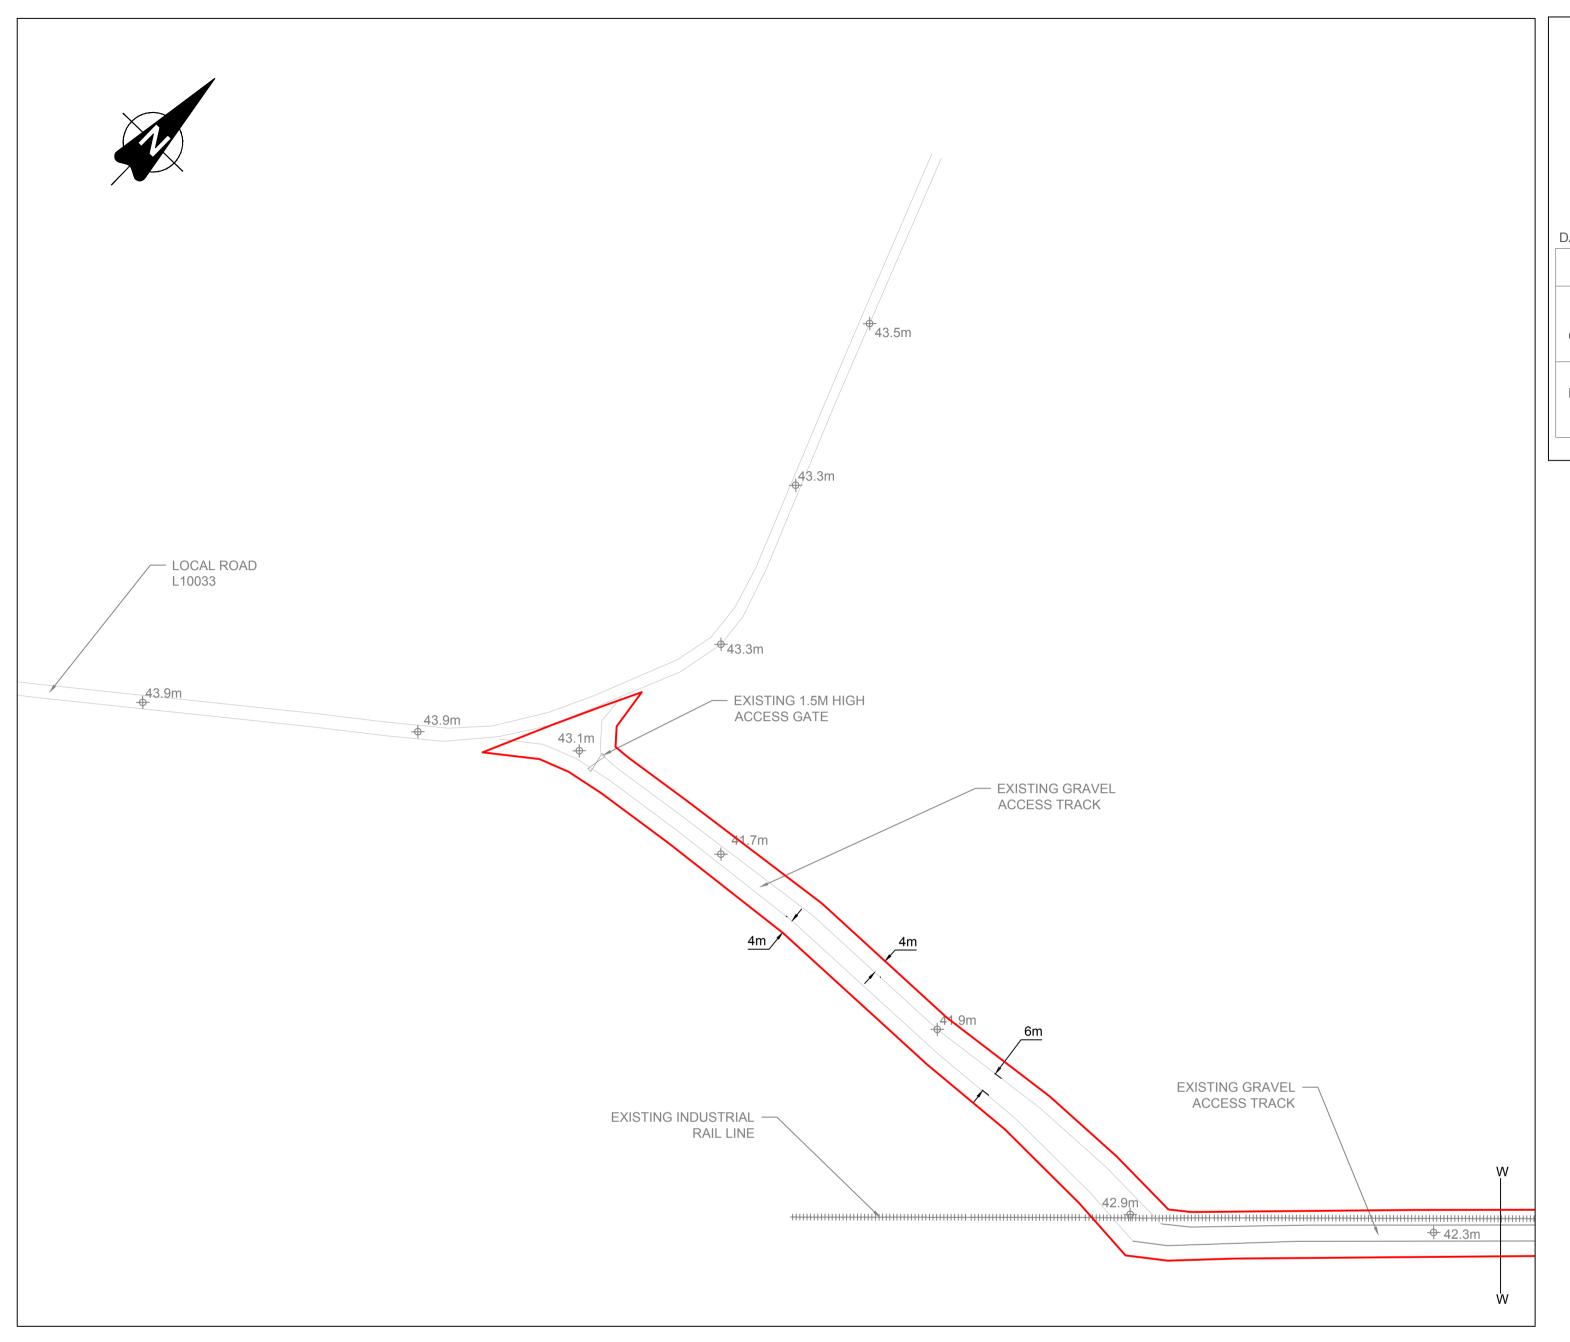

ROAD CROSS SECTION A SCALE 1:200

EXISTING ACCESS TRACK (SCALE 1:1,000)

EXISTING ACCESS TRACK (SCALE 1:1,000)

**KEY PLAN** 

3. ALL LEVELS TO MALIN HEAD METRES ABOVE DATUM

4. NO ALTERATIONS TO TAKE PLACE TO EXISTING ACCESS TRACK

5. PLANS AND LAYOUT DRAWINGS SHOW PRINCIPLE FEATURES AND STRUCTURES OF THE SITE. AS WITH ALL INDUSTRIAL SITES, ON-GOING OPERATIONS AND MAINTENANCE OCCASIONALLY NECESSITATE THE TEMPORARY USE OF MODULAR UNITS SUCH AS PORTACABINS FOR WELFARE FACILITIES, STORAGE ETC. THEIR USE IS TYPICALLY SHORT-TERM, RELATED TO PARTICULAR ACTIVITIES AND DOES NOT CHANGE THE NATURE OR INTENSITY OF ACTIVITIES ON THE SITE

BORD NAMÓNA

Naturally Driven

Engineering Department,
Leabeg, Tullamore, Co. Offaly Tel: 057 9345900

WOP: ASH DISPOSAL FACILITY (ADF)

EXISTING ACCESS TRACK LAYOUT PLAN SHEET 1 OF 2

PRODUCTION UNIT CIVIL & ENVIRONMENTAL ENGINEERING